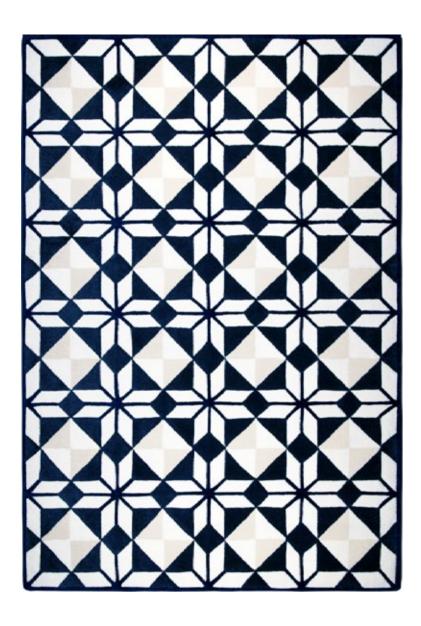

# Design

These designs have been created to infuse elegance and sophistication into an interior, combining high quality materials with excellent craftsmanship to produce rugs of a superior quality.

Collections are tailor-made to suit your project requirements. Available in a variety of colours ranging from classic neutral tones to contemporary shades, this range can be tufted to any length and up to 5.20 mtr in width, with options to join on site.

Please note that these are only a few examples from our extensive range.

100% Lyocell

Artison custom design 100% Lyocell

Lucca custom design 100% viscose shine

Illusion custom design 50% prestige wool / 50% Lyocell