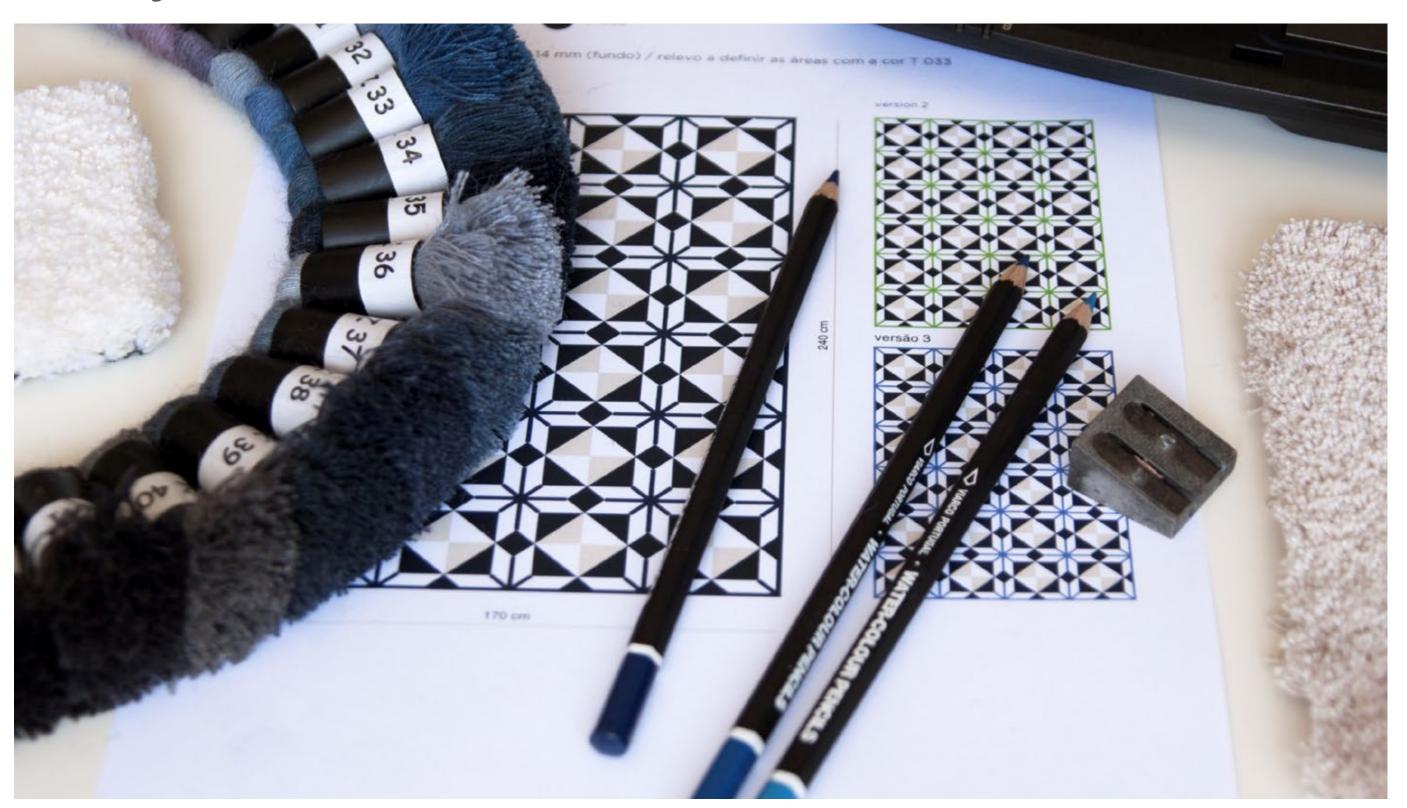

## How to order

- Send us your idea (sketch, mood board, computer file, etc) or choose a design from our design gallery;
- 2. Choose the yarn(s) from our product range;
- 3. Choose colours from our colour charts;
- 4. Choose technique (cut pile, loop pile)
- 5. Choose pile height (from 8 to 65 mm)
- 6. Choose density
- 7. Define finishing (carving)
- 8. Receive our technical drawing
- 9. Receive our sample for approval (if required)
- 10. Place your order

# **Yarns**

The respect for the environment is the core of our philosophy when it comes to the selection of materials. This is the reason why we choose to work with natural and sustainable yarns. Selection of the best materials allows us to deliver the highest quality and durability.