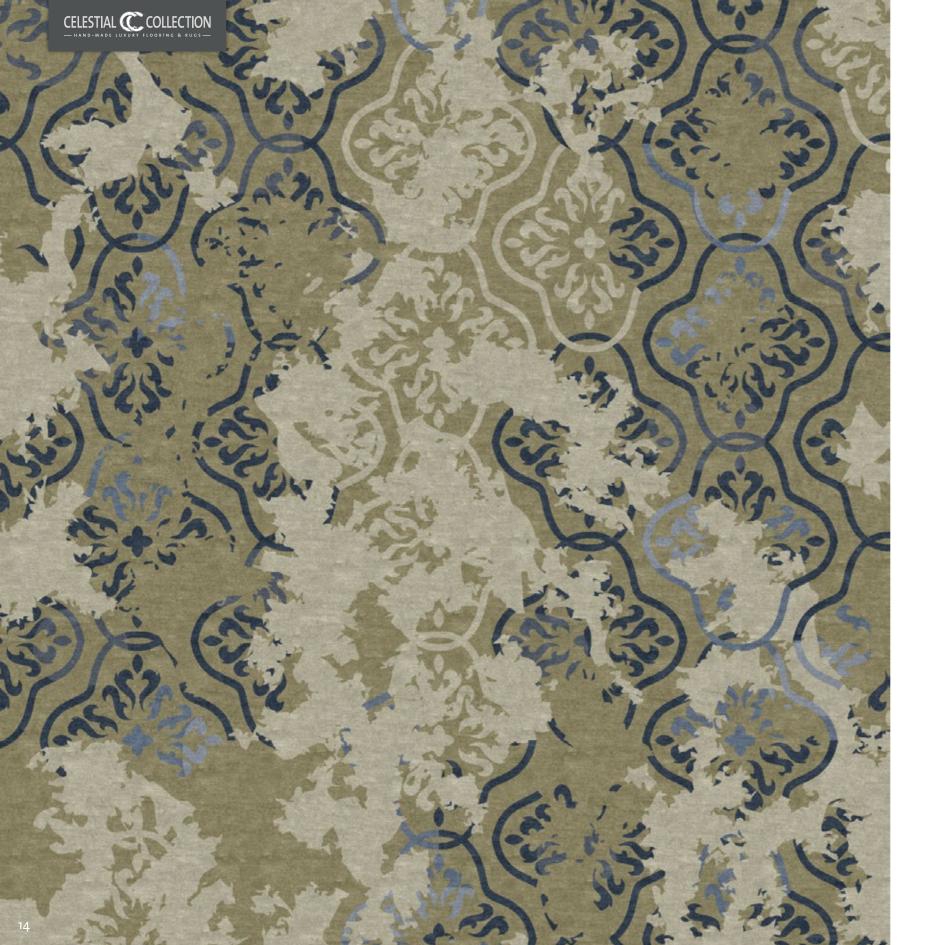

# Design

These designs have been created to infuse elegance and sophistication into an interior, combining high quality materials with excellent craftsmanship to produce rugs of a superior quality.

Collections are tailor-made to suit your project requirements. Available in a variety of colours ranging from classic neutral tones to contemporary shades, this range can be tufted to any length and up to 5.20 mtr in width, with options to join on site.

Please note that these are only a few examples from our extensive range.

100% Lyocell

Artison custom design 100% Lyocell

Lucca custom design 100% viscose shine

Illusion custom design 50% prestige wool / 50% Lyocell