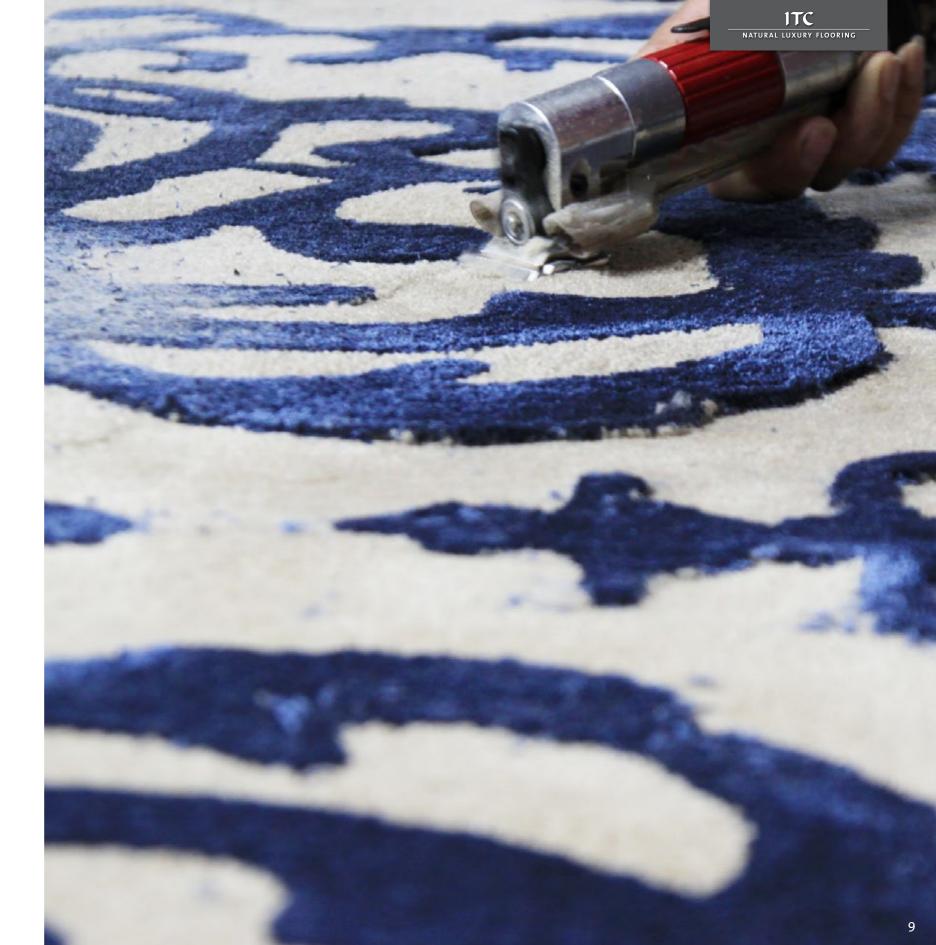

# Hand-tufting

Tufting is a method in which strands of yarn are inserted onto a base and then stabilised with natural latex. This technique allows greater flexibility in the composition of each piece, as areas of the design can be defined and filled out by hand.

Our hand tufted rugs can be made with different types of yarns. Combinations of yarn types can be selected to allow you to create your own unique structure within the design. We can also produce in special colours if so required.