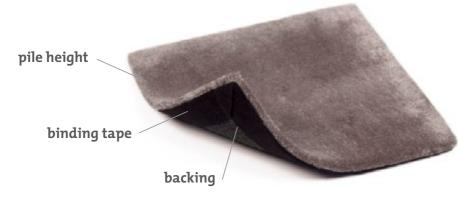

## How to order

- Send us your idea (sketch, mood board, computer file, etc) or choose a design from our design gallery;
- 2. Choose the yarn(s) from our product range;
- 3. Choose colours from our colour charts;
- 4. Choose technique (cut pile, loop pile)
- 5. Choose pile height (from 8 to 65 mm)
- 6. Choose density
- 7. Define finishing (carving)
- 8. Receive our technical drawing
- 9. Receive our sample for approval (if required)
- 10. Place your order