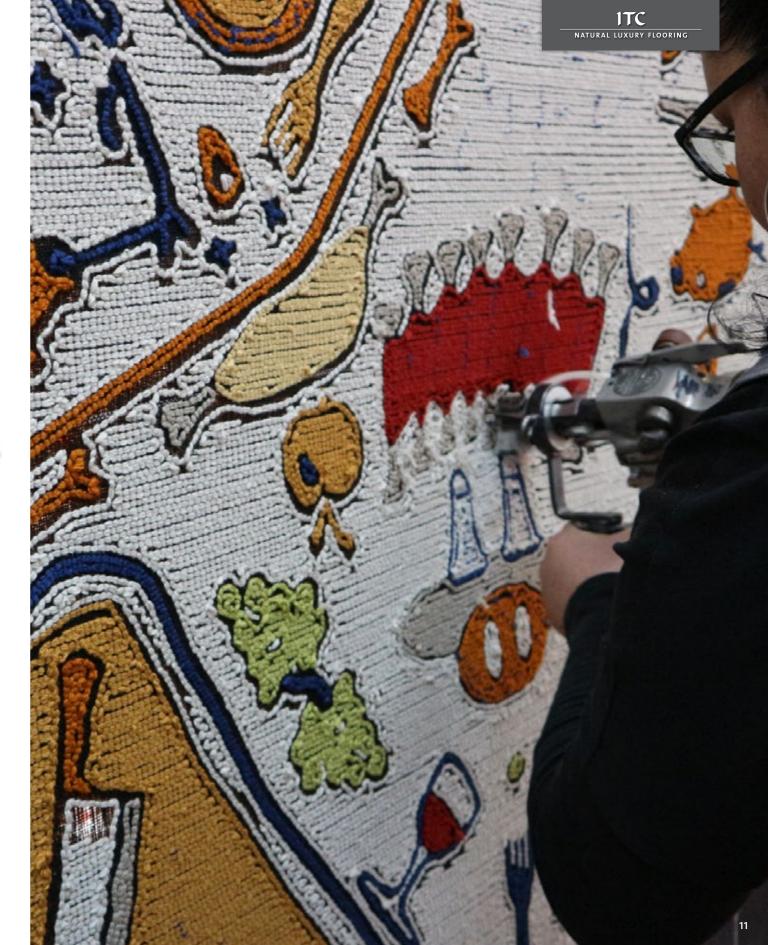

#### Hand-tufting technique

# Hand-tufting

Tufting is a method in which strands of yarn are inserted onto a base and then stabilised with natural latex. This technique allows greater flexibility in the composition of each piece, as areas of the design can be defined and filled out by hand.

Our hand tufted rugs can be made with different types of yarns. Combinations of yarn types can be selected to allow you to create your own unique structure within the design. We can also produce in special colours if so required.